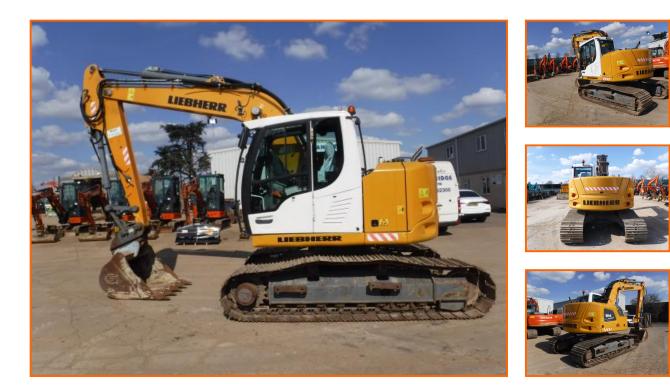

## LIEBHERR R914 COMPACT

## £39,750.00

LIEBHERR R914 COMPACT. 16.5T.

AIR/CON, CHECK-VALVES, HAMMER LINES, DOUBLE LOCKING HYDRAULIC QUICK-HITCH + 3 BUCKETS, TRACKS 70%, COLOUR REAR CAMERA, VERY GOOD ORIGINAL CONDITION.

## **Product Details**

| Category/Type | EXCAVATORS 10T to 20T |
|---------------|-----------------------|
| Make          | LIEBHERR              |
| Model         | R914 COMPACT          |
| Year          | 2016                  |
| Hours/Mileage | 4072                  |