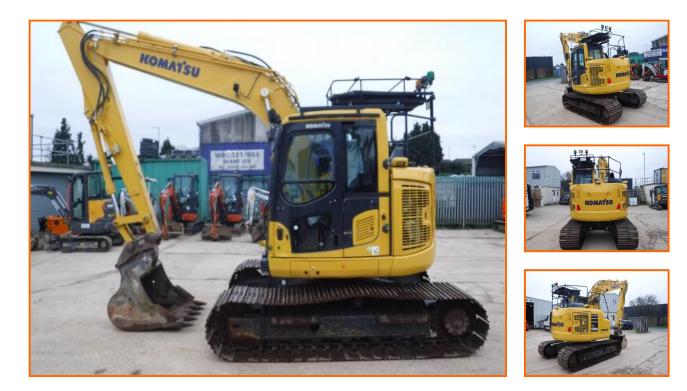

## **KOMATSU PC138US-11**

## £42,750.00

KOMATSU PC138US-11.

AIR/CON, CHECK-VALVES, HAMMER LINES, ROTATION LINES, DOUBLE LOCKING HYDRAULIC QUICK-HITCH + 3 BUCKETS, TRACKS 70%, BOXING RING, 360 CAMERA, 1 OWNER FROM NEW IN VERY GOOD CONDITION.

## **Product Details**

| ModelPC138USYear20 | Category/Type | EXCAVATORS 10T to 20T |
|--------------------|---------------|-----------------------|
| Year 20            | Make          | KOMATSU               |
|                    | Model         | PC138US-11            |
| Hours/Mileage 39   | Year          | 2021                  |
|                    | Hours/Mileage | 3912                  |