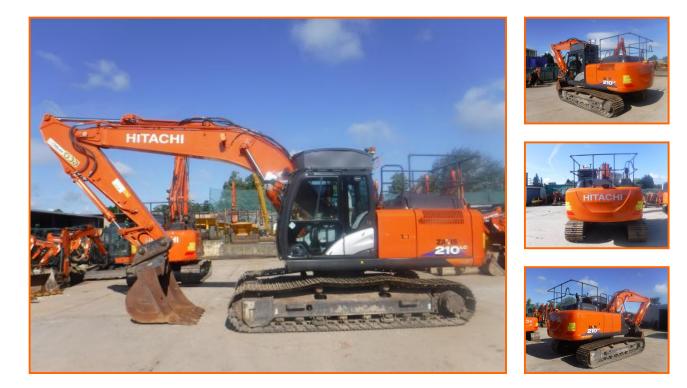

## HITACHI ZAXIS 210LC-6.

## £56,750.00

HITACHI ZAXIS 210LC-6.

AIR/CON, CHECK-VALVES, HAMMER LINES, DOUBLE LOCKING HYDRAULIC QUICK-HITCH + 2 BUCKETS, TRACKS 50%, BOXING RING, VANDAL GUARDS, 360 CAMERA, 1 OWNER FROM NEW WITH FULL HITACHI SERVICE HISTORY.

## **Product Details**

| Model ZAXIS 21<br>Year | Category/Type | EXCAVATORS 20T to 50T |
|------------------------|---------------|-----------------------|
| Year                   | Make          | HITACHI               |
|                        | Model         | ZAXIS 210LC-6.        |
| Hours/Mileage          | Year          | 2020                  |
|                        | Hours/Mileage | 6219                  |