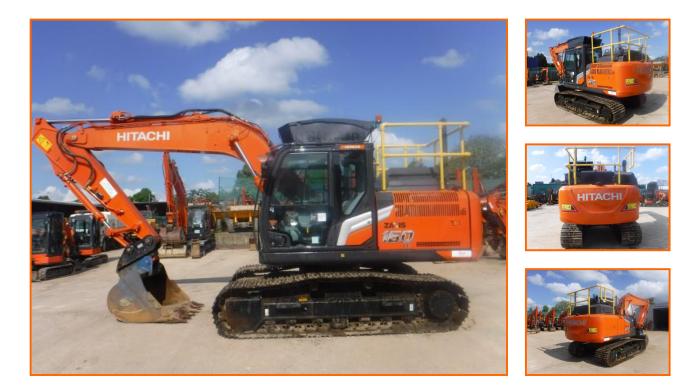

## HITACHI ZAXIS 160LC-7

## £87,950.00

HITACHI ZAXIS 160LC-7.

AIR.CON, CHECK-VALVES, HAMMER LINES, DOUBLE LOCKING HYDRAULIC QUICK-HITCH + 3 BUCKETS, TRACKS 90%, BOXING RING, VANDAL GUARDS, 360 CAMERA, FULLY LEICA ENABLED, FULL HITACHI SERVICE HISTORY WITH 12 MONTHS MANUFACTURERS WARRANTY REMAINING,

## **Product Details**

| Make<br>Model<br>Year<br>Hours/Mileage | ORS 10T to 20T |
|----------------------------------------|----------------|
| Year                                   | HITACHI        |
|                                        | ZAXIS 160LC-7  |
| Hours/Miloogo                          | 2023           |
| nours/willeage                         | 1024           |