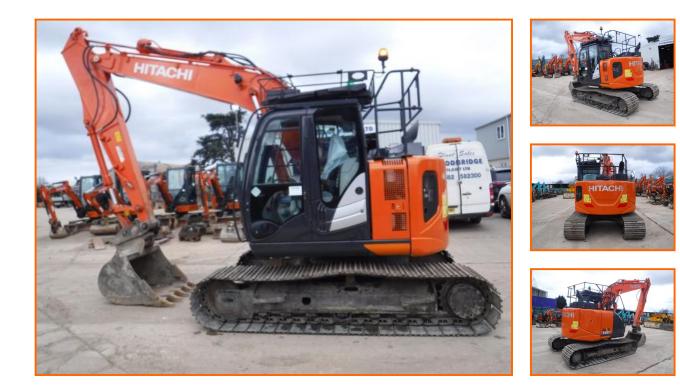

## **HITACHI ZAXIS 135US-6**

## £38,750.00

HITACHI ZAXIS 135US-6.

AIR/CON, CHECK-VALVES, HAMMER LINES, DOUBLE LOCKING HYDRAULIC QUICK-HITCH + 3 BUCKETS, TRACKS 60%, BOXING RING, COLOUR REAR CAMERA, 1 OWNER FROM NEW WITH FULL HITACHI SERVICE HISTORY.

## **Product Details**

| Category/Type | EXCAVATORS 10T to 20T |
|---------------|-----------------------|
| Make          | HITACHI               |
| Model         | ZAXIS 135US-6         |
| Year          | 2018                  |
| Hours/Mileage | 6637                  |