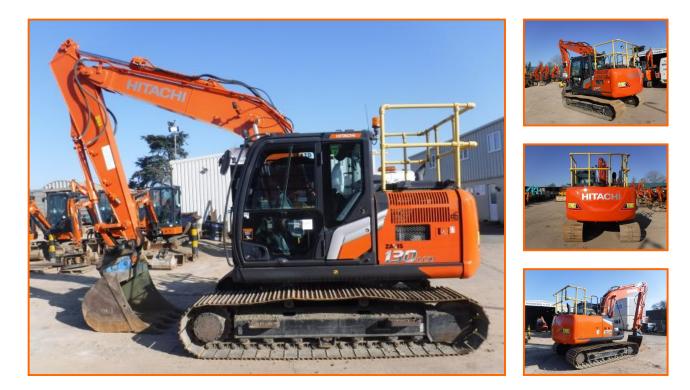

## HITACHI ZAXIS 130LCN-7

## £59,750.00

HITACHI ZAXIS 130LCN-7.

AIR/CON, CHECK-VALVES, HAMMER LINES, DOUBLE LOCKING HYDRAULIC QUICK-HITCH + 3 BUCKETS, TRACKS 70%, BOXING RING, 360 CAMERA, AI SAFETY CAMERAS FITTED, 1 OWNER FROM NEW WITH FULL HITACHI SERVICE HISTORY.

## **Product Details**

| Make<br>Model | HITACHI        |
|---------------|----------------|
| Model         |                |
| WOUEI         | ZAXIS 130LCN-7 |
| Year          | 2023           |
| Hours/Mileage | 3873           |