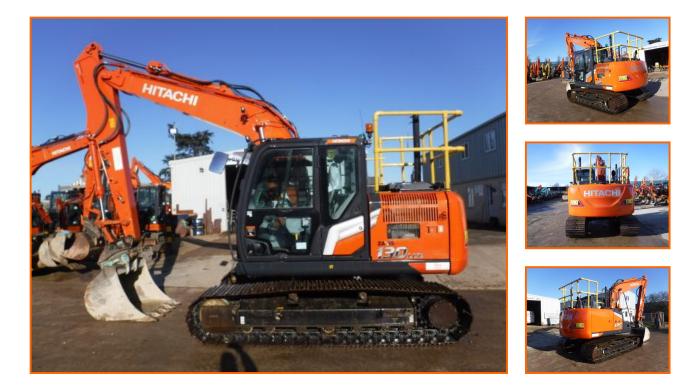

## HITACHI ZAXIS 130LCN-7

## £65,750.00

HITACHI ZAXIS 130LCN-7.

AIR/CON, CHECK-VALVES, HAMMER LINES, DOUBLE LOCKING HYDRAULIC QUICK-HITCH + 3 BUCKETS, NEW TRACKS FITTED, AI SAFETY CAMERAS FITTED, FULLY LEICA ENABLED, 1 OWNER FROM NEW WITH FULL HITACHI SERVICE HISTORY.

## **Product Details**

| Category/Type | EXCAVATORS 10T to 20T |
|---------------|-----------------------|
| Make          | HITACHI               |
| Model         | ZAXIS 130LCN-7        |
| Year          | 2023                  |
| Hours/Mileage | 2874                  |